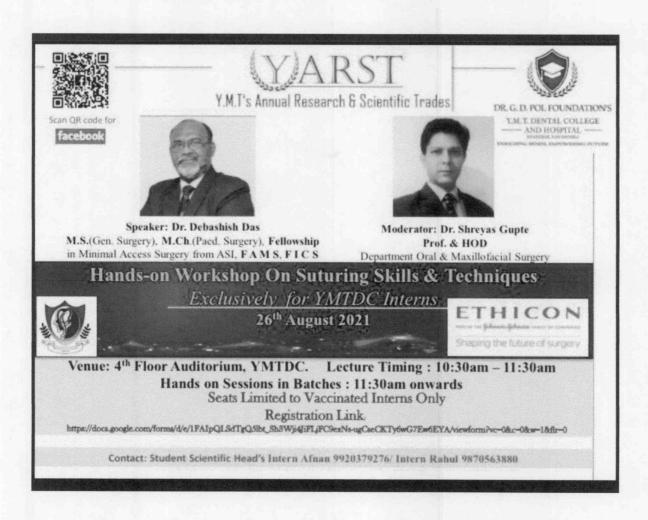

### HANDS-ON WORKSHOP ON SUTURING SKILLS & TECHINIQUES

Date: 26th AUGUST 2021

Venue: 4TH floor Auditorium, YMT Dental College And Hospital

Number of participants:

UG Students: 00 PG Students: 00 **INTERNS: 48** FACULTY: 00

SUMMARY: Department of oral and maxillofacial surgery organised an hands-on workshop for YMT dental college interns on 26th august 2021 under the guidance of Dr. Shreyas Gupte (Professor and Head). The hands-on workshop was conducted in collaboration with Y.M.T's Annual Research & Scientific trades and Ethicon, and Johnson & Johnson. The aim of the hands-on was to emphasise on understand the suturing principles and skills.

A guest lecture was delivered by Dr. Debasish Das, (Laproscopic and Gen. Surgeon) on the basic principles of suturing techniques. Where types of suture materials, techniques and there importance were explained in details, followed by hands-on demonstrating the basic suturing techniques.