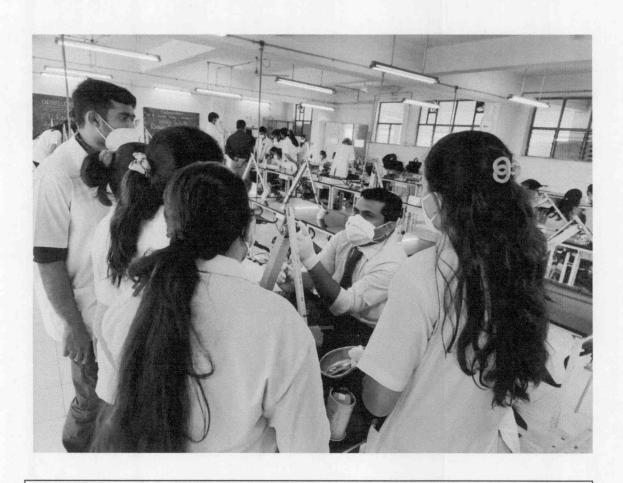

#### ROTARY ENDODONTIC WORKSHOP

Date: 10TH MARCH 2021

Venue: Auditorium 4th floor, YMT Dental college and hospital

Number of participants:

UG Students: 00PG Students: 10INTERNS: 20FACULTY: 00

SUMMARY: the Indian association of conservative dentistry and endodontics has earmarked March 5th as a Cons-Endo day throughout the India to raise awareness among the public regarding the speciality. To mark this event, CONS-ENDO Day was celebrated in the first week of March. A workshop and hands on was conducted by the department of endodontics and conservative dentistry under the guidance of the head of the department and President of IACDE Dr. Vibha Hegde in the company of other staffs of the department, with the aim of emphasizing on rotary endodontics. The aim of the workshop and hands-on was to improve patient care and effective shaping and cleaning of the root canal.

Interns and the post graduate students participated with great enthusiasm and went back with enriching experiences. The participants could acquire knowledge about advances in rotary endodontics followed by hands on experience under the guidance of the teaching faculty.

: ymtdentconnect@gmail.com

T: 022-2774 4429

Fax: 022-2774 4427

Dr. Anil R. Demonstrating ROTARY ENDODONTIC to interns

DEAN

M Wardelas

Institution Area, Sector- 4, Kharghar, Navi Mumbai - 410210

ENRICHING MINDS, EMPOWERING FUTURE