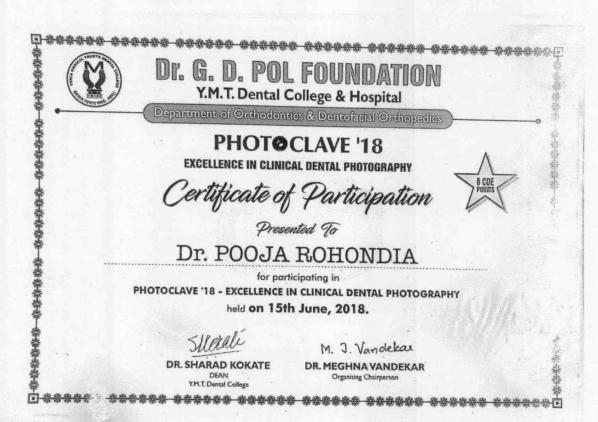

#### **PHOTOCLAVE**

Date: 15TH JUNE 2018

Venue :Norman Kingsley Seminar room, Dept Orthodontics, YMT Dental college and

hospital

#### Number of participants:

UG Students: 00PG Students: 30INTERNS: 00FACULTY: 00

SUMMARY: PHOTOCLAVE '18 was conducted at Dr. G d Pol foundation YMT dental college and hospital to introduce first year post graduates to clinical photography. Lectures were delivered by Dr. Meghna Vandekar, Dr. Vikram Shetty, Dr. Rajesh Kuril Basic photography technique were demonstrated by the staff members of Department of Orthodontics. A lecture was delivered by Dr. Meghna Vandekar on introduction to dental photography, where as lecture on intra oral and extra oral photography was delivered by Dr. Rajesh Kuril. Also Dr. Vikram Shetty lectured on digital photo editing.