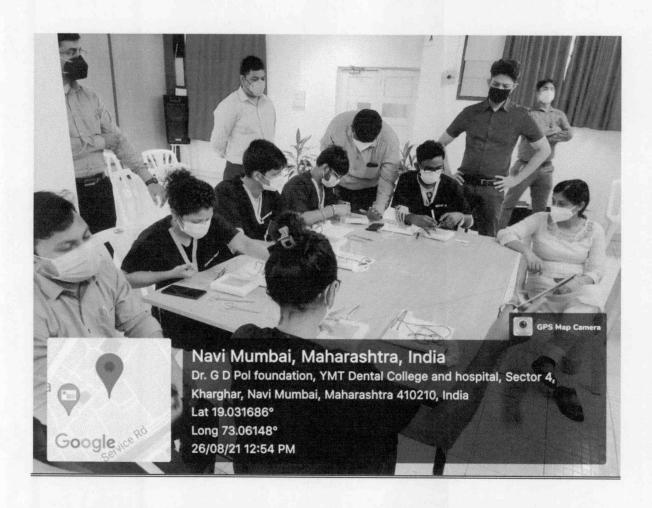

### HANDS-ON WORKSHOP ON SUTURING SKILLS & TECHINIQUES

Date: 26th AUGUST 2021

Venue: 4TH floor Auditorium, YMT Dental College And Hospital

Number of participants:

UG Students: 00 PG Students: 00 **INTERNS: 48** FACULTY: 00

SUMMARY: Department of oral and maxillofacial surgery organised an hands-on workshop for YMT dental college interns on 26th august 2021 under the guidance of Dr. Shreyas Gupte (Professor and Head). The hands-on workshop was conducted in collaboration with Y.M.T's Annual Research & Scientific trades and Ethicon, and Johnson & Johnson. The aim of the hands-on was to emphasise on understand the suturing principles and skills.

The hand-on showed active participation by the inters, and went back with enriching experiences and acquiring knowledge about suturing skills.

DEAN

Molardelar

Institution Area, Sector- 4, Kharghar, Navi Mumbai - 410210