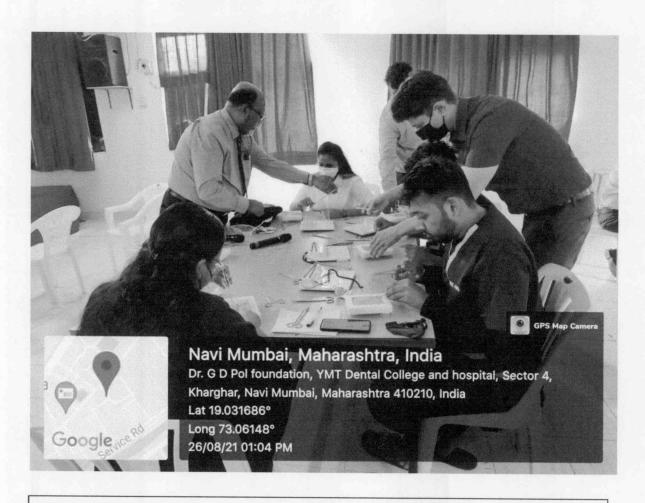

Navi Mumbai - 410 210

Institution Area, Sector- 4, Kharghar, Navi Mumbai - 410210

ENRICHING MINDS, EMPOWERING FUTURE

: ymtdentconnect@gmail.com

**窗**: 022-2774 4429

Fax: 022-2774 4427

Dr. Debashish Das and Dr. Shreyas Gupte demonstrating suturing skills and techniques to the interns.

DEAN

Mondelar

Institution Area, Sector- 4, Kharghar, Navi Mumbai - 410210

: ymtdentconnect@gmail.com

**3:** 022-2774 4429

Fax: 022-2774 4427

Dr. Debashish Das and Dr. Shreyas Gupte demonstrating suturing skills and techniques to the interns.