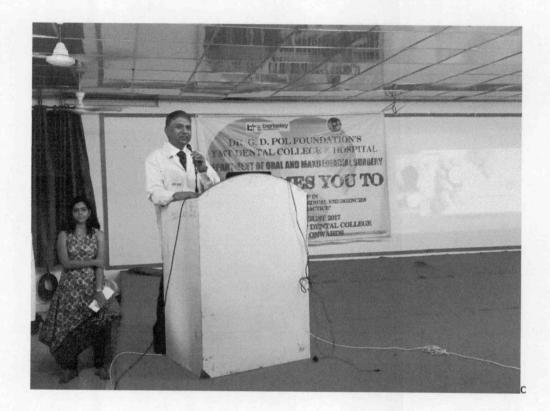

#### **CARDIO PULMONARY RESUSCITATION 2017**

Dr. Sharad Kokate Dean YMTDCH addressing students during the basic life support programme and cardio pulmonary resuscitation program

> MNandelar DEAN

Institution Area, Sector- 4, Kharghar, Navi Mumbai - 410210