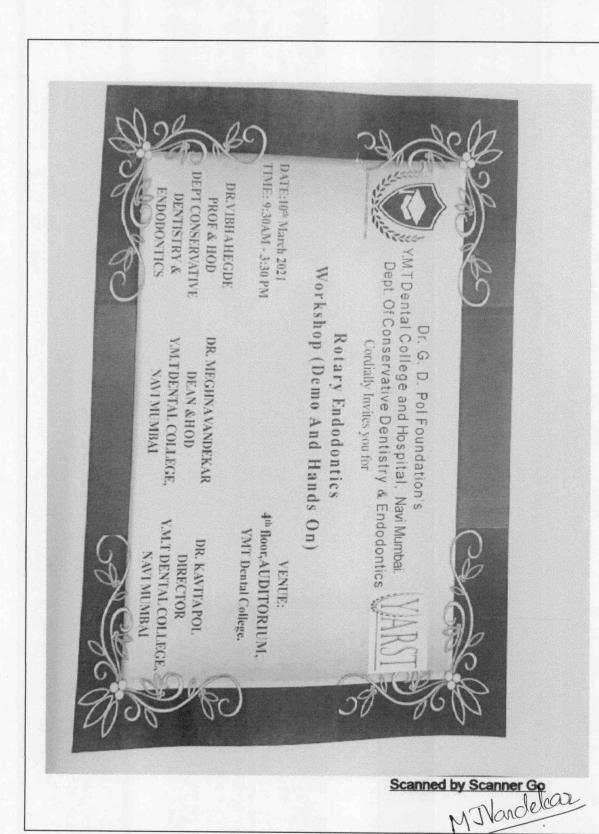

#### ROTARY ENDODONTIC WORKSHOP

Date: 10TH MARCH 2021

Venue: Auditorium 4th floor, YMT Dental college and hospital

Number of participants:

UG Students: 00PG Students: 10INTERNS: 20FACULTY: 00

SUMMARY: the Indian association of conservative dentistry and endodontics has earmarked March 5th as a Cons-Endo day throughout the India to raise awareness among the public regarding the speciality. To mark this event, CONS-ENDO Day was celebrated in the first week of March. A workshop and hands on was conducted by the department of endodontics and conservative dentistry under the guidance of the head of the department and President of IACDE Dr. Vibha Hegde in the company of other staffs of the department, with the aim of emphasizing on rotary endodontics. The aim of the workshop and hands-on was to improve patient care and effective shaping and cleaning of the root canal.

WORKSHOP ON ROTARY ENDODONTICS

DATE: 10TH MARCH 2021

DR. G.D.POL FOUNDATION'S YM T DENTAL COLLEGE AND HOSPITAL, KHARGHAR, NAVI MUMBAI
DEPT OF CONSERVATIVE DENTISTRY AND ENDODONTICS

Scanned by Scanner Go
MIN andelson