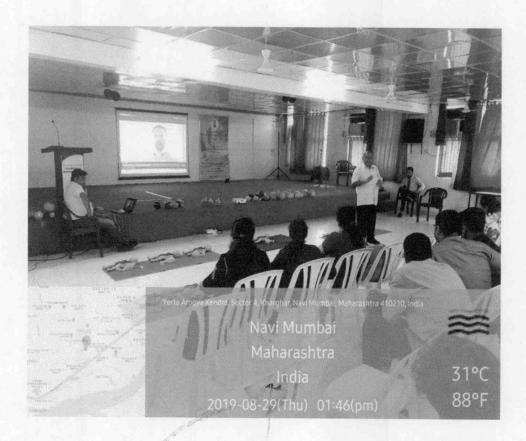

#### **BASIC LIFE SUPPORT HANDS ON WORKSHOP 2019**

Date: 30th AUGUST 2019

Venue: Auditorium 4th floor, YMT Dental college and hospital

Number of participants:

UG Students: 00PG Students: 00INTERNS: 00FACULTY: 00

SUMMARY: The Department of oral and maxillofacial surgery organised a workshop on basic life support on 30/08/2019. Under the guidance of Dr. Shreyas Gupte Professor and Head. A informative lecture was delivered by Dr. Anant Kulkarni regarding the basic life support and cardio pulmonary resuscitation. As medical emergencies can be encountered by any medical professional in their clinics or in any hospital and one should be able to handle it correctly. It is of utmost importance to know as much as possible about it, so that we can pass on correct information regarding it. The lecture was very informative covering all the important aspects of it with includes the cause, signs, symptoms, diagnosis, prevention and its management.