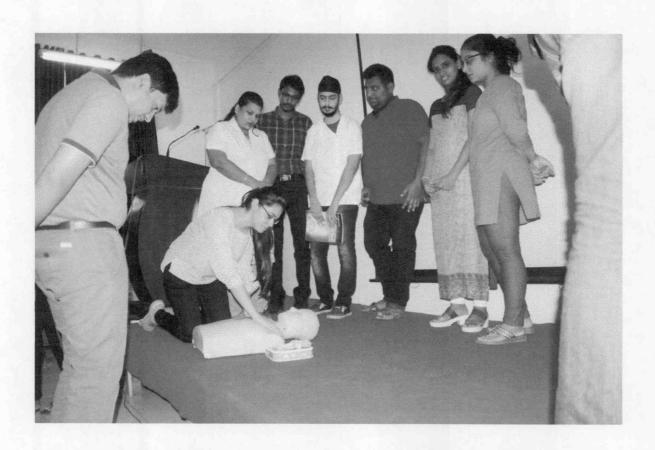

#### BASIC LIFE SUPPORT

Date: 20th and 21th JUNE 2022

Venue: Number of participants:

• UG Students: 00 PG Students: 24 INTERNS: 02 FACULTY: 00

SUMMARY: A 'BASIC LIFE SUPPORT WORKSHOP' was conducted at the 4th floor auditorium at YMT Dental College. This workshop was conducted by the Department of OMFS in collaboration with Charles Institute, an American Heart Association (AHA) accredited institute. This was conducted for 2 days-20th June: Interns and the Alumni graduates and 21st June: Post graduate students

Introduction and Welcome address: Shweta Juneja, RajnandiniGoenka

The sequence of the event were as follows:

- 1) Demonstration for CPR on mannequins
- 2) Hands on exercise for the students
- 3) Explanation and demo on how to use AED machine during CPR
- 4) BLS for small children.
- 5) Technique on how to stop the patient from choking.
- 6) Theory Examination
- 7) Practical examination and Viva voce.