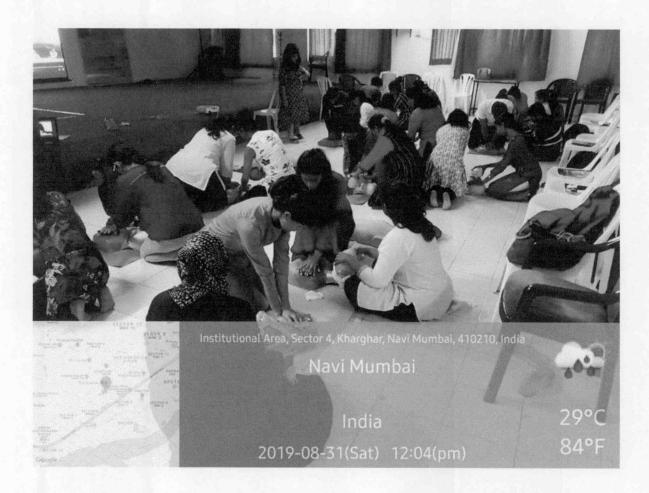

#### **BASIC LIFE SUPPORT HANDS ON WORKSHOP 2019**

Date: 30th AUGUST 2019

Venue: Auditorium 4th floor, YMT Dental college and hospital

Number of participants:

UG Students: 00PG Students: 00INTERNS: 00FACULTY: 00

SUMMARY: The Department of oral and maxillofacial surgery organised a workshop on basic life support on 30/08/2019. Under the guidance of Dr. Shreyas Gupte Professor and Head. A informative lecture was delivered by Dr. Anant Kulkarni regarding the basic life support and cardio pulmonary resuscitation. As medical emergencies can be encountered by any medical professional in their clinics or in any hospital and one should be able to handle it correctly. It is of utmost importance to know as much as possible about it, so that we can pass on correct information regarding it. The lecture was very informative covering all the important aspects of it with includes the cause, signs, symptoms, diagnosis, prevention and its management.