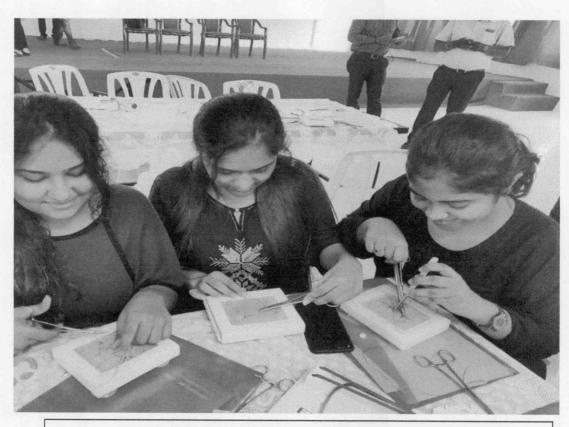

The hand-on showed active participation by the inters, and went back with enriching experiences and acquiring knowledge about suturing skills.

DEAN

Molardelar

Institution Area, Sector- 4, Kharghar, Navi Mumbai - 410210