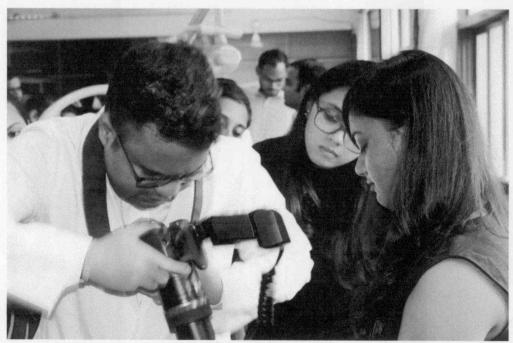

Dr. Vikram Shetty welcoming Dr. Rohan Bhagat during the Photoclave'19 programme.

Mordelas

Institution Area, Sector- 4, Kharghar, Navi Mumbai - 410210

ENRICHING MINDS, EMPOWERING FUTURE

: ymtdentconnect@gmail.com

窗: 022-2774 4429

Fax: 022-2774 4427

Dr. Rohan Bhagat and Dr. Raveena Chimnani with staff of Department of Orthodontics and Post graduate students

Dr. Rohan Bhagat demonstrating techniques of basic photography

M. Wardekaz

Institution Area, Sector- 4, Kharghar, Navi Mumbai - 410210

ENRICHING MINDS, EMPOWERING FUTURE

: ymtdentconnect@gmail.com

@: 022-2774 4429

Fax: 022-2774 4427

Dr. Rohan Bhagat demonstrating techniques of basic photography