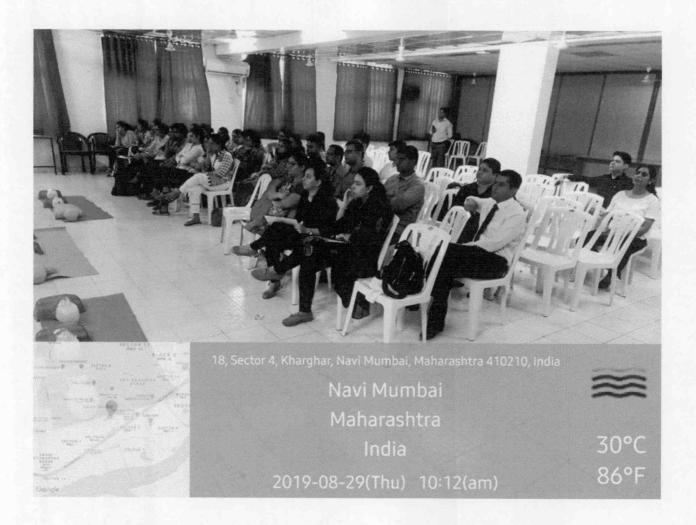

#### **BASIC LIFE SUPPORT HANDS ON WORKSHOP 2019**

Date: 30th AUGUST 2019

Venue: Auditorium 4th floor, YMT Dental college and hospital

Number of participants:

UG Students: 00PG Students: 00INTERNS: 00FACULTY: 00

SUMMARY: The Department of oral and maxillofacial surgery organised a workshop on basic life support on 30/08/2019. Under the guidance of Dr. Shreyas Gupte Professor and Head. A informative lecture was delivered by Dr. Anant Kulkarni regarding the basic life support and cardio pulmonary resuscitation. As medical emergencies can be encountered by any medical professional in their clinics or in any hospital and one should be able to handle it correctly. It is of utmost importance to know as much as possible about it, so that we can pass on correct information regarding it. The lecture was very informative covering all the important aspects of it with includes the cause, signs, symptoms, diagnosis, prevention and its management.